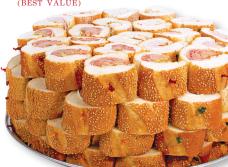

## **HOAGIE TRAYS**

MINI (2 Loaves), ASSORTED (3 Loaves), DELUXE (4 Loaves), SUPER DELUXE (5 Loaves), SUPER DUPER (6 Loaves)

Any combination of sandwiches are available on trays. Prices will be adjusted accordingly. All trays include plates & napkins - Pickles, Hot & Sweet Pepper sides. Advanced notice appreciated.

#### SUPER DELUXE TRAY

(FEEDS +/- 20 PEOPLE)

Two Italians, golden roasted turkey breast & American cheese, ham & American cheese, roast beef & American cheese.

144.99 | 7.24 per person

### **SUPER DUPER TRAY**

(FEEDS +/- 25 PEOPLE)

Two Italians, golden roasted turkey breast & American cheese, ham & American cheese, roast beef & American cheese, Nonna's Veggie

159.99 | 6.39 per person

2,000 calories a day is used for general nutrition advice, but calorie needs vary. Additional nutrition information available upon request.