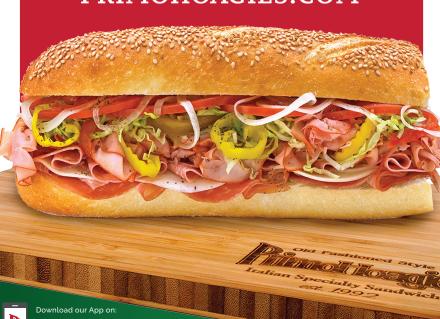

## **ITALIAN CLASSIC HOAGIES**

ITALIAN \*1 HOAGIE Prosciutto, genoa salami, hot capicola,

& mild provolone cheese 8.99 440 Cal | 12.99 730 Cal | 27.99 1830 Cal

#### MILD ITALIAN

Prosciutto, genoa salami, sweet capicola. & mild provolone cheese.

8.99 440 Cal | 12.99 730 Cal | 27.99 1830 Cal

#### SHARP ITALIAN

Prosciutto, sharp provolone cheese, hot capicola & natural casing genoa salami. 8.99 440 Cal | 12.99 730 Cal | 27.99 1830 Cal

#### MILD SHARP ITALIAN

Prosciutto, sharp provolone cheese, sweet capicola & natural casing genoa salami. 8.99 440 Cal 12.99 730 Cal 27.99 1830 Cal