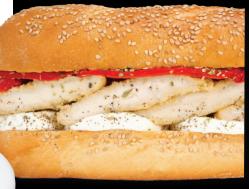

# **CHICKEN SUPRIMO\***

Chicken cutlet & fresh mozzarella cheese topped with roasted red peppers. 10.99 610 Cal 14.99 1120 Cal 31.99 2800 Cal

,000 calories a day is used for general nutrition advice, but calorie needs vary. Additional nutrition information available upon request.