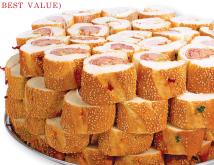

# **HOAGIE TRAYS** Our Hoagie Travs Are Available In 5 Sizes:

MINI (2 Loaves), ASSORTED (3 Loaves), DELUXE (4 Loaves), SUPER DELUXE (5 Loaves), SUPER DUPER (6 Loaves) Any combination of sandwiches are available on trays. Prices will be adjusted accordingly.

All trays include plates & napkins - Pickles, Hot & Sweet Pepper sides. Advanced notice appreciated. Italian ~ 1830 Cal, Turkey & American cheese ~ 1450 Cal Ham & American cheese ~ 1530 Cal, Nonna's Veggie ~ 2030 Cal Roast Beef & American cheese ~ 1700 Cal, Pickles ~ 40 Cal / 70 Cal

## MINI TRAY

(FEEDS +/- 6 PEOPLE) Italian & golden roasted turkey breast & American cheese. 61.99 10.33 per person

# ASSORTED TRAY

(FEEDS +/- 10 PEOPLE) Italian, golden roasted turkey breast & American cheese, ham & American cheese. 86.99 8.69 per person

## **DELUXE TRAY**

(FEEDS +/- 14 PEOPLE) Two Italians, golden roasted turkey breast & American cheese, ham & American cheese. 116.99 8.35 per person

SUPER DELUXE TRAY (FEEDS +/- 20 PEOPLE) Two Italians, golden roasted turkey breast & American cheese, ham & American cheese,

roast beef & American cheese. 146.99 7.34 per person

#### SUPER DUPER TRAY (FEEDS +/- 25 PEOPLE)

Two Italians, golden roasted turkey breast & American cheese, ham & American cheese, roast beef & American cheese, Nonna's Veggie 161.99 6.47 per person

2,000 calories a day is used for general nutrition advice, but calorie needs vary. Additional nutrition information available upon request.