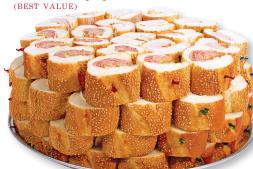

# **HOAGIE TRAYS**

MINI (2 Loaves), ASSORTED (3 Loaves), DELUXE (4 Loaves),

SUPER DELUXE (5 Loaves), SUPER DUPER (6 Loaves)

Any combination of sandwiches are available on trays. Prices will be adjusted accordingly. All trays include plates & napkins - Pickles, Hot & Sweet Pepper sides. Advanced notice appreciated.