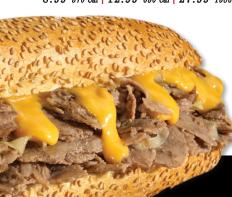

#### PHILLY CHEESESTEAK

Highest quality extra lean loin tail with

9.99 420 Cal 13.99 740 Cal 29.99 1850 Cal