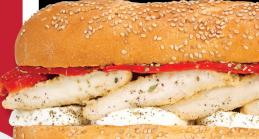

### CHICKEN SUPRIMO\*

Chicken cutlet & fresh mozzarella cheese topped with roasted red peppers. 10.99 610 Cal 14.99 1120 Cal 31.99 2800 Cal

2,000 calories a day is used for general nutrition advice, but calorie needs vary. Additional nutrition information available upon request