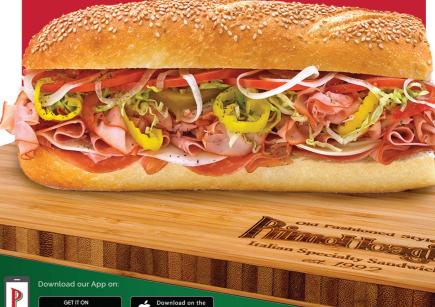

# ITALIAN **CLASSIC HOAGIES**

#### ITALIAN \*1 HOAGIE

Prosciutto, genoa salami, hot capicola. & mild provolone cheese.

**8.99** 440 Cal **13.49** 730 Cal **27.99** 1830 Cal

#### **MILD ITALIAN**

Prosciutto, genoa salami, sweet capicola, & mild provolone cheese.

**8.99** 440 Cal **13.49** 730 Cal **27.99** 1830 Cal

#### SHARP ITALIAN

Prosciutto, sharp provolone cheese, hot capicola & natural casing genoa salami. **8.99** 440 Cal **13.49** 730 Cal **27.99** 1830 Cal

#### MILD SHARP ITALIAN

Prosciutto, sharp provolone cheese, sweet capicola & natural casing genoa salami. **8.99** 440 Cal **13.49** 730 Cal **27.99** 1830 Cal

OLD ITALIAN

Dry cured capicola, sharp provolone cheese, prosciutto.