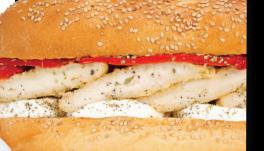

# TUNA PESCARA\*

Italian style tuna in extra virgin olive oil, not premixed with mayo & sharp provolone topped with roasted red peppers. 8.88 550 Cal | 12.88 1000 Cal | 27.88 2500 Cal

#### **ITALIAN TUNA**

Italian style tuna in extra virgin olive oil, not premixed with mayo.

8.48 470 Cal | 11.88 830 Cal | 26.88 2080 Cal

#### TUNA DIABLO

Italian style tuna in extra virgin olive oil, not premixed with mayo & hot pepper cheese with a spicy blend of spices. 8.48 550 Cal 11.88 990 Cal 26.88 2480