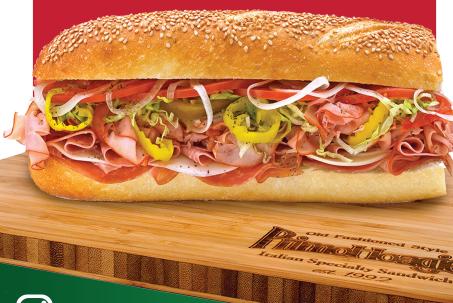

# **ITALIAN CLASSIC HOAGIES**

#### ITALIAN \*1 HOAGIE Prosciutto, genoa salami, hot capicola,

& mild provolone cheese

8.88 440 Cal | 12.88 730 Cal | 27.88 1830 Cal

#### MILD ITALIAN

Prosciutto, genoa salami, sweet capicola. & mild provolone cheese.

8.88 440 Cal | 12.88 730 Cal | 27.88 1830 Cal

#### SHARP ITALIAN

Prosciutto, sharp provolone cheese, hot capicola & natural casing genoa salami. 8.88 440 Cal | 12.88 730 Cal | 27.88 1830 Cal

#### MILD SHARP ITALIAN

Prosciutto, sharp provolone cheese, sweet capicola & natural casing genoa salami. 8.88 440 Cal | 12.88 730 Cal | 27.88 1830 Cal

#### OLD ITALIAN

Dry cured capicola, sharp provolone cheese,

8.88 550 Cal | 12.88 930 Cal | 27.88 2330 Cal