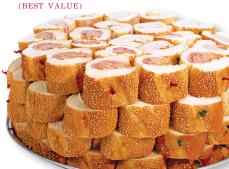

# **HOAGIE TRAYS**

MINI (2 Loaves), ASSORTED (3 Loaves), DELUXE (4 Loaves), SUPER DELUXE (5 Loaves), SUPER DUPER (6 Loaves)

Any combination of sandwiches are available on trays. Prices will be adjusted accordingly. All trays include plates & napkins - Pickles, Hot & Sweet Pepper sides.

#### MINI TRAY

(FEEDS +/- 6 PEOPLE) Italian & golden roasted turkey breast & American cheese.

59.88 | 9.98 per person

#### ASSORTED TRAY

(FEEDS +/- 10 PEOPLE)

Italian, golden roasted turkev breast & American cheese, ham & American cheese.

84.88 | 8.48 per person

## **DELUXE TRAY**

(FEEDS +/- 14 PEOPLE)

. Two Italians, golden roasted turkey breast & American cheese, ham & American cheese. 114.88 | 8.21 per person

#### SUPER DELUXE TRAY

(FEEDS +/- 20 PEOPLE)

Two Italians, golden roasted turkey breast & American cheese, ham & American cheese, roast beef & American cheese.

144.88 7.24 per person

# **SUPER DUPER TRAY**

(FEEDS +/- 25 PEOPLE)

Two Italians, golden roasted turkey breast & American cheese, ham & American cheese, roast beef & American cheese,

159.88 | 6.39 per person

2,000 calories a day is used for general nutrition advice, but calorie needs vary. Additional nutrition information available upon request.