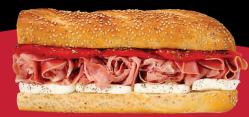

#### SUPRIMO\*

Prosciutto, & fresh mozzarella topped with roasted red peppers. 8.99 530 Cal | 12.99 880 Cal | 27.99 2200 Cal