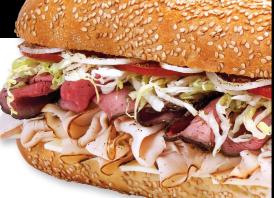

# **SCHWARTZIES**

Your choice of Corned Beef, Roast Beef or Turkey Breast with Swiss cheese, cole slaw & Russian dressing. NO SPICES

9.99 530 / 700 Cal 13.99 970 / 1250 Cal 29.99 2430 / 3130 CalCal