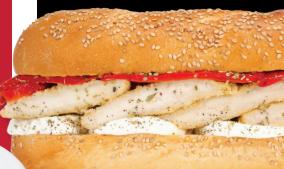

#### MILANO\*

Fresh mozzarella cheese topped with roasted red peppers.

8.49 540 Cal 11.99 990 Cal 26.99 2480 Cal