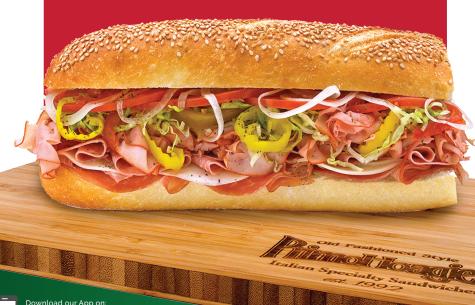

# **ITALIAN CLASSIC HOAGIES**

& mild provolone cheese.

8.99 440 Cal | 12.99 730 Cal | 27.99 1830 Cal

#### MILD ITALIAN

Prosciutto, genoa salami, sweet capicola, & mild provolone cheese.

8.99 440 Cal | 12.99 730 Cal | 27.99 1830 Cal

#### SHARP ITALIAN

Prosciutto, sharp provolone cheese, hot capicola & natural casing genoa salami. 8.99 440 Cal 12.99 730 Cal 27.99 1830 Cal

#### MILD SHARP ITALIAN

Prosciutto, sharp provolone cheese, sweet capicola & natural casing genoa salami. 8.99 440 Cal 12.99 730 Cal 27.99 1830 Cal

Dry cured capicola, sharp provolone cheese, prosciutto