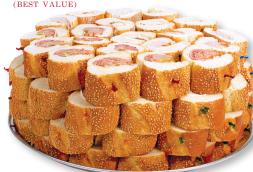

# **HOAGIE TRAYS**

MINI (2 Loaves), ASSORTED (3 Loaves), DELUXE (4 Loaves),

SUPER DELUXE (5 Loaves), SUPER DUPER (6 Loaves)

Any combination of sandwiches are available on trays. Prices will be adjusted accordingly. All trays include plates & napkins - Pickles, Hot & Sweet Pepper sides. Advanced notice appreciated.

# SAMPLER PLATTERS

Small +/- 10 people, Large +/- 20 people.