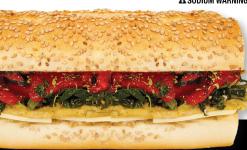

#### NONNA'S VEGGIE\* 🍑 -

Eggplant, sharp provolone cheese & broccoli rabe topped with roasted red peppers.

450 Cal 810 Cal A SODIUM WARNING

#### **VEGGIE DIABLO\***

Egaplant, sharp provolone cheese with broccoli rabe, long hot peppers & a spicy blend of spices.

530 Cal

2380 Cal

950 Cal ▲ SODIUM WARNING

CHEESE DELUXE Swiss, provolone & cooper cheese.