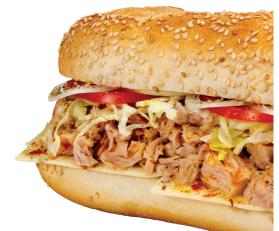

#### PORK DIABLO

Home style roasted pork with hot pepper cheese & a spicy blend of spices. 530 Cal

880 Cal 2200 Cal ▲ SODIUM WARNING

#### NELLIE\*

Home style roasted pork & sharp provolone cheese topped with roasted red peppers.

8.99 530 Cal | 12.99 880 Cal | 27.99 2200 Cal