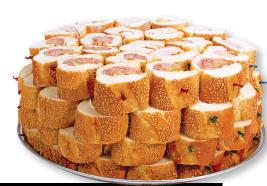

# **HOAGIE TRAYS**

MINI (2 Loaves), ASSORTED (3 Loaves), DELUXE (4 Loaves),

**SUPER DELUXE** (5 Loaves), **SUPER DUPER** (6 Loaves)

Any combination of sandwiches are available on trays. Prices will be adjusted accordingly. All trays include plates & napkins - Pickles, Hot & Sweet Pepper sides. Advanced notice appreciated

#### **MINI TRAY**

(FEEDS +/- 6 PEOPLE)

Italian & golden roasted turkey breast & American cheese.

#### ASSORTED TRAY

(FEEDS +/- 10 PEOPLE)

Italian, golden roasted turkey breast & American cheese, ham & American cheese.

#### **DELUXE TRAY**

(FEEDS +/- 14 PEOPLE)

Two Italians, golden roasted turkey breast & American cheese, ham & American cheese

#### SUPER DELUXE TRAY

(FEEDS +/- 20 PEOPLE)

Two Italians, golden roasted turkey breast & American cheese, ham & American cheese roast beef & American cheese.

#### SUPER DUPER TRAY

(FEEDS +/- 25 PEOPLE)

Two Italians, golden roasted turkey breast & American cheese, ham & American cheese, roast beef & American cheese, Nonna's Veggie

2,000 calories a day is used for general nutrition advice, but calorineeds vary. Additional nutrition information available upon request