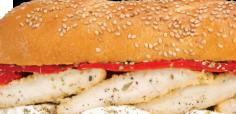

### CHICKEN PARMIGIANA\*

& melted provolone cheese.

buffalo wing sauce & blue cheese dressing.

**CHICKEN DIABLO** 

Chicken cutlet, buffalo cheese &

960 Cal Z400 Can A SODIUM WARNING

Chicken cutlet & fresh mozzarella cheese topped with roasted red peppers.