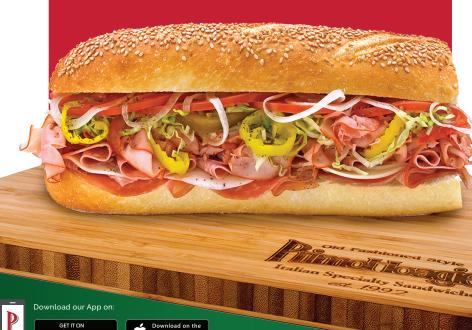

# **ITALIAN CLASSIC HOAGIES**

& mild provolone cheese.

440 Cal

#### MILD ITALIAN

Prosciutto, genoa salami, sweet capicola, & mild provolone cheese.

440 Cal 730 Cal 1830 Cal

A SODIUM WARNING A SODIUM WARNING

SHARP ITALIAN Prosciutto, sharp provolone cheese,

hot capicola & natural casing genoa salami. 440 Cal 730 Cal 1830 Cal