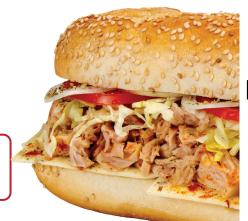

#### **NELLIE**\*

Home style roasted pork & sharp provolone cheese topped with roasted red peppers.

8.99 530 Cal | 12.99 880 Cal | 27.99 2200 Cal

ABRUZZI\*\*
Home style roasted pork & sharp provolone cheese topped with broccoli rabe.

#### PORK DIABLO

Home style roasted pork with hot pepper cheese & a spicy blend of spices.

8.99 530 Cal | 12.99 880 Cal | 27.99 2200 Cal