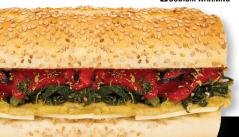

#### NONNA'S VEGGIE\*

Eggplant, sharp provolone cheese & broccoli rabe topped with roasted red peppers.

8.49 450 Cal | 11.99 810 Cal | 26.99 2030 Cal A SODIUM WARNING

#### MILANO\*

Fresh mozzarella cheese topped with roasted red peppers.

8.49 540 Cal 11.99 990 Cal 26.99 2480 Cal **▲ SODIUM WARNING** 