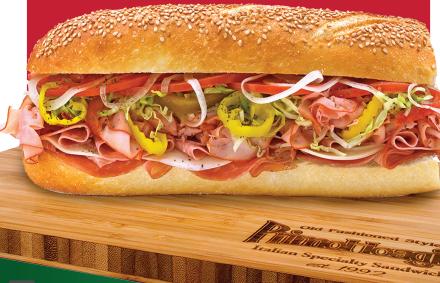

# **ITALIAN CLASSIC HOAGIES**

#### ITALIAN \*1 HOAGIE

Prosciutto, genoa salami, hot capicola, & mild provolone cheese.

8.99 440 Cal | 12.99 730 Cal | 27.99 1830 Cal △SODIUM WARNING △SODIUM WARNING

#### MILD ITALIAN

Prosciutto, genoa salami, sweet capicola. & mild provolone cheese.

8.99 440 Cal | 12.99 730 Cal | 27.99 1830 Cal **▲ SODIUM WARNING ▲ SODIUM WARNING** 

#### SHARP ITALIAN

Prosciutto, sharp provolone cheese hot capicola & natural casing genoa salam 8.99 440 Cal | 12.99 730 Cal | 27.99 1830 Cal **△** SODIUM WARNING **△** SODIUM WARNING

#### MILD SHARP ITALIAN

Prosciutto, sharp provolone cheese, sweet capicola & natural casing genoa salami.

8.99 440 Cal 12.99 730 Cal 27.99 1830 Cal **△** SODIUM WARNING **△** SODIUM WARNING

#### OLD ITALIAN

Dry cured capicola, sharp provolone cheese, prosciutto

8.99 550 Cal 12.99 930 Cal 27.99 2330 Cal **△** SODIUM WARNING **△** SODIUM WARNING