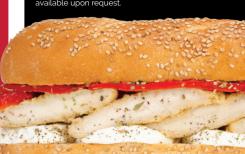

#### **ABRUZZI**\*

Home style roasted pork & sharp provolone cheese topped with broccoli rabe.

7.99 540 Cal 11.99 900 Cal 25.99 2250 Cal

## 8.99 630 Cal | 12.99 1100 Cal | 27.99 2750 Cal

a spicy blend of spices.

8.99 610 Cal | 12.99 1120 Cal | 27.99 2800 Cal

2,000 calories a day is used for general nutrition advice, but calorie needs vary. Additional nutrition information available upon request