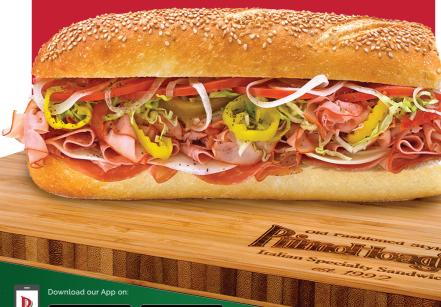

## **ITALIAN CLASSIC HOAGIES**

Prosciutto, genoa salami, hot capicola, & mild provolone cheese.

7.99 440 Cal | 11.99 730 Cal | 25.99 1830 Cal

#### MILD ITALIAN

Prosciutto, genoa salami, sweet capicola, & mild provolone cheese.

7.99 440 Cal | 11.99 730 Cal | 25.99 1830 Cal A SODIUM WARNING

#### SHARP ITALIAN

Prosciutto, sharp provolone cheese, hot capicola & natural casing genoa salami. 7.99 440 Cal 11.99 730 Cal 25.99 1830 Cal

#### MILD SHARP ITALIAN

Prosciutto, sharp provolone cheese, sweet capicola & natural casing genoa salami.

7.99 440 Cal | 11.99 730 Cal | 25.99 1830 Cal