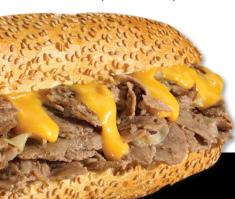

#### PHILLY CHEESESTEAK

Highest quality extra lean loin tail with

9.99 420 Cal 13.99 740 Cal 29.99 1850 Cal