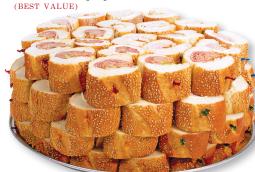

# **HOAGIE TRAYS**

MINI (2 Loaves), ASSORTED (3 Loaves), DELUXE (4 Loaves),

SUPER DELUXE (5 Loaves), SUPER DUPER (6 Loaves)

Any combination of sandwiches are available on trays. Prices will be adjusted accordingly. All trays include plates & napkins - Pickles, Hot & Sweet Pepper sides. Advanced notice appreciated.