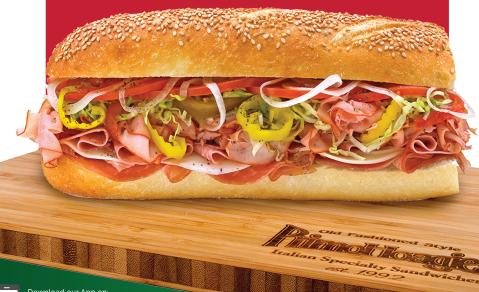

# **ITALIAN CLASSIC HOAGIES**

& mild provolone cheese.

8.99 440 Cal | 12.99 730 Cal | 27.99 1830 Cal

#### MILD ITALIAN

Prosciutto, genoa salami, sweet capicola, & mild provolone cheese.

8.99 440 Cal | 12.99 730 Cal | 27.99 1830 Cal

#### SHARP ITALIAN

Prosciutto, sharp provolone cheese, hot capicola & natural casing genoa salami. 8.99 440 Cal 12.99 730 Cal 27.99 1830 Cal

#### MILD SHARP ITALIAN

Prosciutto, sharp provolone cheese, sweet capicola & natural casing genoa salami. 8.99 440 Cal 12.99 730 Cal 27.99 1830 Cal

Dry cured capicola, sharp provolone cheese,

9.49 550 Cal | 13.49 930 Cal | 28.99 2330 Cal