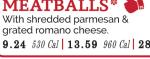

# **MEATBALLS**

#### **OLD FASHIONED** MEATBALLS\*

grated romano cheese.

**9.24** 530 Cal **13.59** 960 Cal **28.99** 2400 Cal