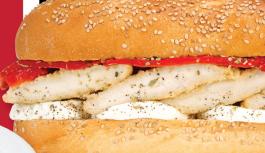

#### BADA BING\* 🏲

Chicken cutlet & sharp provolone cheese topped with broccoli rabe. **10.99** 530 Cal **15.59** 990 Cal **32.99** 2480 Cal

#### **BADA BOOM\***

Chicken cutlet & sharp provolone cheese topped with long hot peppers.

**10.99** 620 Cal **15.59** 1150 Cal **32.99** 2880 Cal

### WHACKED CHICKEN\*

Chicken cutlet, sharp provolone cheese topped with pesto & bruschetta. 10.99 620 Cal | 15.59 1130 Cal | 32.99 2830 Cal

#### CHICKEN PARMIGIANA\*

Chicken cutlet with homestyle marinara & melted provolone cheese.

10.99 540 Cal | 15.59 970 Cal | 32.99 2430 Cal

#### **BUFFALO CUTLET\***

Chicken cutlet, fresh blue cheese crumbles with buffalo wing sauce & blue cheese dressing.

10.99 630 Cal | 15.59 1100 Cal | 32.99 2750 Cal

#### CHICKEN DIABLO

Chicken cutlet, buffalo cheese & a spicy blend of spices.

10.99 530 Cal | 15.59 960 Cal | 32.99 2400 Cal

#### CHICKEN SUPRIMO\*

Chicken cutlet & fresh mozzarella cheese topped with roasted red peppers.

10.99 610 Cal | 15.59 1120 Cal | 32.99 2800 Cal

2,000 calories a day is used for general nutrition advice. but calorie needs vary. Additional nutrition information available upon request