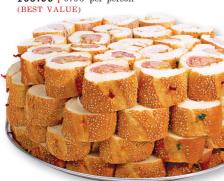

#### SUPER DUPER TRAY

(FEEDS +/- 25 PEOPLE)

Two Italians, golden roasted turkey breast & American cheese, ham & American cheese, roast beef & American cheese. Nonna's Veggie

**165.99** | 6.63 per person

2,000 calories a day is used for general nutrition advice, but calorie needs vary. Additional nutrition information available upon request.