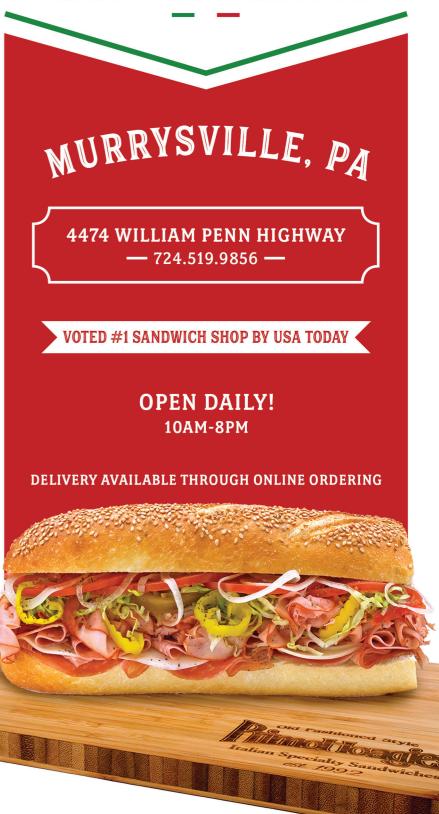

GE 99.99 9440 Cal

# PRIMO® SIDES

Available in 8oz +/- & 16oz +/-. Available in large quantity for catering POTATO SALAD 270/540 Cal COLE SLAW 360/720 Cal MACARONI SALAD 560/1100 Cal PEPPERONI BITES 840/1680 Cal SHARP BITES 800/1600 Cal ROASTED PEPPER SALAD 220 / 440 Cal

MARINATED MOZZARELLA 640 / 1280 Cal

PEPPER SHOOTERS 240/1280 Cal

Meats & Cheeses By the pound Freshly sliced

# PRIMO® COOKIES

Enjoy one of our gourmet cookies or get a platter of them for your next occasion

12 COOKIE PLATTER 24.99 18 COOKIE PLATTER 34.99

CHOCOLATE CHIP 330 Cal/Cookie OATMEAL RAISIN 300 Cal/Cookie WHITE MACADAMIA NUT 350 Cal/Cookie

### PRIMO® DESSERTS

DIRT PUDDING 740/1400 Cal RICE PUDDING 280/560 Cal BROWNIES 360 Cal/Brownie





OLD FASHIONED STYLE

# rimofloagies

ITALIAN SPECIALTY SANDWICHES



# **ITALIAN CLASSIC HOAGIES**

#### ITALIAN #1 HOAGIE



Prosciutto, genoa salami, hot capicola, & mild provolone cheese.

**9.24** 440 Cal **13.59** 730 Cal **28.99** 1830 Cal

#### MILD ITALIAN

Prosciutto, genoa salami, sweet capicola, & mild provolone cheese.

**9.24** 440 Cal **13.59** 730 Cal **28.99** 1830 Cal

#### SHARP ITALIAN

Prosciutto, sharp provolone cheese, hot capicola & natural casing genoa salami. **9.24** 440 Cal **13.59** 730 Cal **28.99** 1830 Cal

#### MILD SHARP ITALIAN

Prosciutto, sharp provolone cheese, sweet capicola & natural casing genoa salami.

9.24 440 Cal 13.59 730 Cal 28.99 1830 Cal

#### OLD ITALIAN



**9.24** 550 Cal | **13.59** 930 Cal | **28.99** 2330 Cal

# PHILLY STEAKS

#### PHILLY CHEESESTEAK

Highest quality extra lean loin tail with Cooper ch