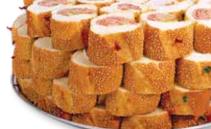

# **HOAGIE TRAYS** Our Hoagie Travs Are Available In 5 Sizes:

MINI (2 Loaves), ASSORTED (3 Loaves), DELUXE (4 Loaves), SUPER DELUXE (5 Loaves), SUPER DUPER (6 Loaves) Any combination of sandwiches are available on trays. Prices will be adjusted accordingly.

All trays include plates & napkins - Pickles, Hot & Sweet Pepper sides. Advanced notice appreciated.

Italian ~ 1830 Cal, Turkey & American cheese ~ 1450 Cal Ham & American cheese ~ 1530 Cal, Nonna's Veggie ~ 2030 Cal Roast Beef & American cheese ~ 1700 Cal, Pickles ~ 40 Cal/70 Cal Hot Peppers ~ 40 Cal/80 Cal, Sweet Peppers ~ 160 Cal/320 Cal