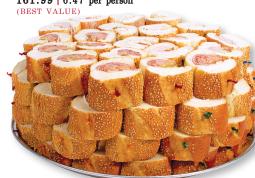

#### SUPER DUPER TRAY

(FEEDS +/- 25 PEOPLE)

Two Italians, golden roasted turkey breast & American cheese, ham & American cheese, roast beef & American cheese, Nonna's Veggie

161.99 | 6.47 per person

2,000 calories a day is used for general nutrition advice, but caloring