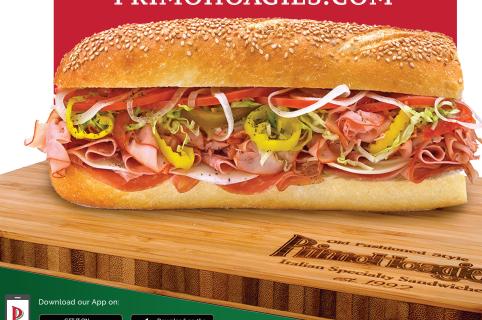

# PrimoHoagies

ITALIAN SPECIALTY SANDWICHES

**426 STOKES ROAD** (LOCATED IN CONTE'S PLAZA AT THE CORNER OF STOKES & IACKSON)

609.953.5555

HOURS MON – SAT 10AM-7PM SUN 10AM-6PM

DOORDASH GRUBHUB\* ezcater

PRIMOHOAGIES.COM

# **ITALIAN CLASSIC HOAGIES**