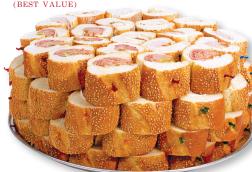

# **HOAGIE TRAYS**

MINI (2 Loaves), ASSORTED (3 Loaves), DELUXE (4 Loaves),

SUPER DELUXE (5 Loaves), SUPER DUPER (6 Loaves)

Any combination of sandwiches are available on trays. Prices will be adjusted accordingly. All trays include plates & napkins - Pickles, Hot & Sweet Pepper sides. Advanced notice appreciated.

#### SUPER DUPER TRAY

(FEEDS +/- 25 PEOPLE)

Two Italians, golden roasted turkey breast & American cheese, ham & American cheese, roast beef & American cheese,

161.99 | 6.47 per person

2,000 calories a day is used for general nutrition advice, but calori