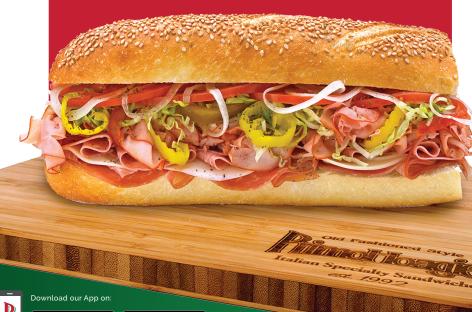

# **ITALIAN CLASSIC HOAGIES**

& mild provolone cheese.

8.99 440 Cal | 12.99 730 Cal | 27.99 1830 Cal

#### MILD ITALIAN

Prosciutto, genoa salami, sweet capicola, & mild provolone cheese.

8.99 440 Cal | 12.99 730 Cal | 27.99 1830 Cal