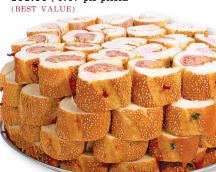

# **HOAGIE TRAYS** Our Hoagie Travs Are Available In 5 Sizes:

MINI (2 Loaves), ASSORTED (3 Loaves), DELUXE (4 Loaves), SUPER DELUXE (5 Loaves), SUPER DUPER (6 Loaves)

Any combination of sandwiches are available on trays. Prices will be adjusted accordingly. All trays include plates & napkins - Pickles, Hot & Sweet Pepper sides. Advanced notice appreciated.

#### SUPER DUPER TRAY (FEEDS +/- 25 PEOPLE)

Two Italians, golden roasted turkey breast & American cheese, ham & American cheese, roast beef & American cheese, Nonna's Veggie 161.99 6.47 per person

2,000 calories a day is used for general nutrition advice, but calorie needs vary. Additional nutrition information available upon request.