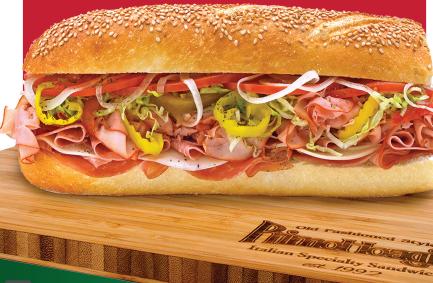

#### ITALIAN \*1 HOAGIE Prosciutto, genoa salami, hot capicola,

& mild provolone cheese 8.99 440 Cal | 12.99 730 Cal | 27.99 1830 Cal

#### MILD ITALIAN

Prosciutto, genoa salami, sweet capicola. & mild provolone cheese.

8.99 440 Cal | 12.99 730 Cal | 27.99 1830 Cal

#### SHARP ITALIAN

Prosciutto, sharp provolone cheese, hot capicola & natural casing genoa salami. 8.99 440 Cal | 12.99 730 Cal | 27.99 1830 Cal

#### OLD ITALIAN

Dry cured capicola, sharp provolone cheese,

8.99 550 Cal | 12.99 930 Cal | 27.99 2330 Cal