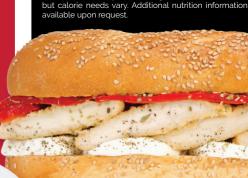

#### NELLIE\*

Home style roasted pork & sharp provolone cheese topped with roasted red peppers.

8.99 530 Cal | 12.99 880 Cal | 27.99 2200 Cal

#### ABRUZZI\*

Home style roasted pork & sharp provolone cheese topped with broccoli rabe.

8.99 540 Cal 12.99 900 Cal 27.99 2250 Cal

#### SUPRIMO\*

Prosciutto, & fresh mozzarella topped with roasted red peppers.