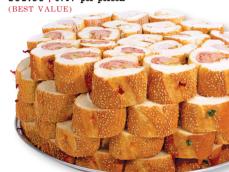

# **HOAGIE TRAYS**

MINI (2 Loaves), ASSORTED (3 Loaves), DELUXE (4 Loaves),

SUPER DELUXE (5 Loaves). SUPER DUPER (6 Loaves)

Any combination of sandwiches are available on trays. Prices will be adjusted accordingly. All trays include plates & napkins - Pickles, Hot & Sweet Pepper sides. Advanced notice appreciated.

#### SUPER DUPER TRAY

(FEEDS +/- 25 PEOPLE)

Two Italians, golden roasted turkey breast & American cheese, ham & American cheese, roast beef & American cheese,

161.99 6.47 per person

2,000 calories a day is used for general nutrition advice, but calorie