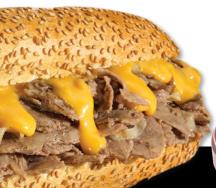

#### PHILLY CHEESESTEAK

Highest quality extra lean loin tail with Cooper cheese

9.99 420 Cal 13.99 740 Cal 29.99 1850 Cal