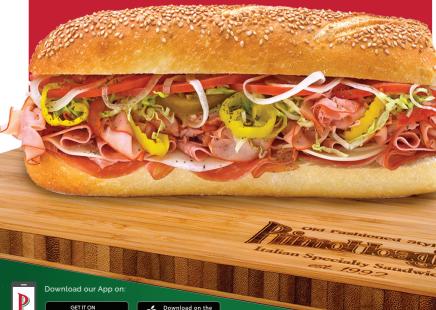

#### ITALIAN \*1 HOAGIE

Prosciutto, genoa salami, hot capicola, & mild provolone cheese.

8.99 440 Cal | 12.99 730 Cal | 27.99 1830 Cal

#### MILD ITALIAN

Prosciutto, genoa salami, sweet capicola. & mild provolone cheese.

8.99 440 Cal | 12.99 730 Cal | 27.99 1830 Cal

#### SHARP ITALIAN

Prosciutto, sharp provolone cheese, hot capicola & natural casing genoa salami. 8.99 440 Cal 12.99 730 Cal 27.99 1830 Cal

#### MILD SHARP ITALIAN

Prosciutto, sharp provolone cheese, sweet capicola & natural casing genoa salami. 8.99 440 Cal 12.99 730 Cal 27.99 1830 Cal

OLD ITALIAN

Dry cured capicola, sharp provolone cheese, prosciutto.