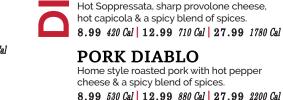

cheese & a spicy blend of spices.

HAM & CHEESE

Pepper ham, hot pepper cheese

8.49 380 Cal 11.99 630 Cal 26.99 1580 Cal

& a spicy blend of spices.

**AUDIABLO** 