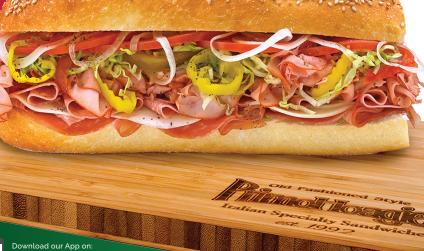

### A HOME GROWN FAVORITE

Originally established in South Philadelphia, our extensive menu features our own multiple award-winning "Specialty Hoagies" made on crispy Italian Bread using only the Finest Gourmet Quality Meats and Cheeses. All hoagies are made Fresh to Order and come in three sizes. Our menu also includes a variety of "Healthy Alternative" Hoagies and Low Carb Wraps, which are lower in fat and / or sodium content. Hoagie

#### ITALIAN 🍋 🔰 HOAGIE Prosciutto, genoa salami, hot capicola,

& mild provolone cheese 8.99 440 Cal 12.99 730 Cal 27.99 1830 Cal