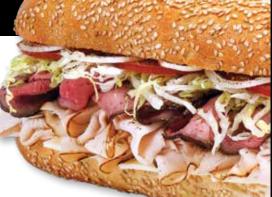

# TURKEY BREAST

#### & CHEESE

Golden roasted turkey breast & American cheese 9.49 350 Cal 13.99 580 Cal 29.99 1450 Cal