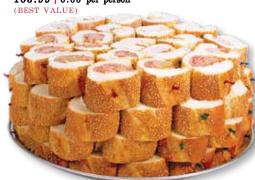

#### SUPER DELUXE TRAY (FEEDS +/- 20 PEOPLE)

Two Italians, golden roasted turkey breast & American cheese, ham & American cheese,

roast beef & American cheese. 149.99 7.49 per person