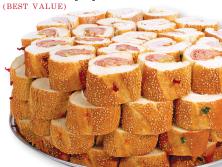

# **HOAGIE TRAYS**

Our Hoagie Trays Are Available In 5 Sizes:

MINI (2 Loaves), ASSORTED (3 Loaves), DELUXE (4 Loaves), SUPER DELUXE (5 Loaves), SUPER DUPER (6 Loaves)

Any combination of sandwiches are available on trays. Prices will be adjusted accordingly. All trays include plates & napkins - Pickles, Hot & Sweet Pepper sides. Advanced notice appreciated.