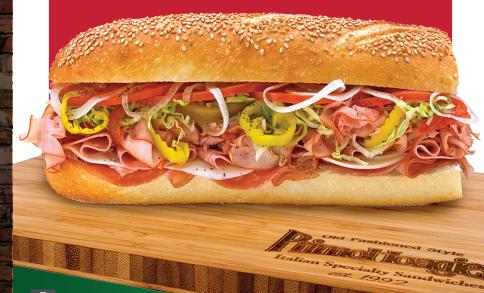

# **ITALIAN CLASSIC HOAGIES**

ITALIAN \*1 HOAGIE Prosciutto, genoa salami, hot capicola,

& mild provolone cheese 9.99 440 Cal | 13.99 730 Cal | 29.99 1830 Cal