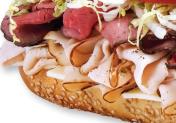

## **SCHWARTZIES**

Your choice of Corned Beef, Roast Beef or Turkey Breast with Swiss cheese, cole slaw & Russian dressing. NO SPICES

10.99 530 / 700 Cal 14.99 970 / 1250 Cal 31.99 2430 / 3130 CalCal

#### BIG "T"

Golden roasted turkey breast, imported ham & American cheese

9.99 360 Cal | 13.99 590 Cal | 29.99 1480 Cal