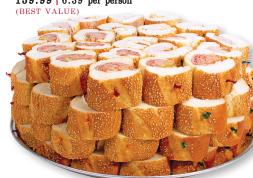

# SUPER DUPER TRAY

(FEEDS +/- 25 PEOPLE)

Two Italians, golden roasted turkey breast & American cheese, ham & American cheese, roast beef & American cheese, Nonna's Veggie

159.99 | 6.39 per person

2,000 calories a day is used for general nutrition advice, but calorineeds vary. Additional nutrition information available upon request