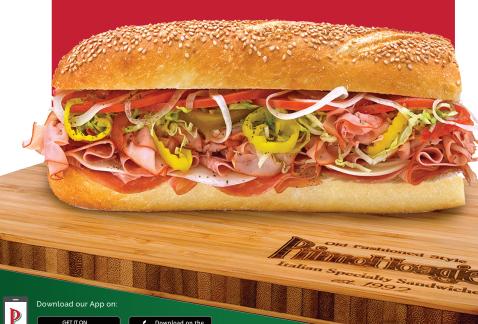

# **ITALIAN CLASSIC HOAGIES**

# Prosciluto, genoa salami, hot capicola,

& mild provolone cheese.

8.99 440 Cal | 12.99 730 Cal | 27.99 1830 Cal