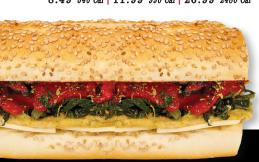

# NONNA'S VEGGIE\* 🍑

Eggplant, sharp provolone cheese & broccoli rabe topped with roasted red peppers. 8.49 450 Cal | 11.99 810 Cal | 26.99 2030 Cal

## **VEGGIE DIABLO\***

Eggplant, sharp provolone cheese with broccoli rabe, long hot peppers & a spicy blend of spices.

8.49 530 Cal 11.99 950 Cal 26.99 2380 Cal

#### MILANO\*

Fresh mozzarella cheese topped with roasted red peppers.

8.49 540 Cal 11.99 990 Cal 26.99 2480 Cal